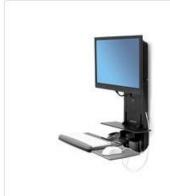

#### **Wall mounts**

StyleView® Sit-Stand Combo Arm with Worksurface Keyboard & Monitor Mount

StyleView® Sit-Stand Combo Arm Keyboard & Monitor Mount

StyleView® Sit-Stand Combo System with Worksurface Keyboard & Monitor Mount with Small CPU Holder

Lift, Patient Room Low-Profile Keyboard & Monitor Mount

StyleView® Sit-Stand Vertical

StyleView® Sit-Stand Combo Arm with Worksurface Keyboard & Monitor Mount

StyleView® Sit-Stand Combo Arm

Keyboard & Monitor Mount

StyleView® Sit-Stand Combo System with Worksurface

Keyboard & Monitor Mount with Small CPU Holder