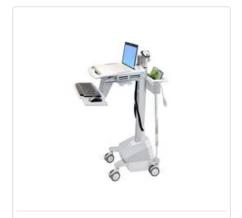

#### **Medical carts**

StyleView® Cart - Sliding Worksurface Documentation Medical Cart

StyleView® Cart with LCD Pivot

StyleView® Laptop Cart, LiFe Powered

StyleView® Telemedicine Cart, Single Monitor, Powered Mobile Telehealth Workstation