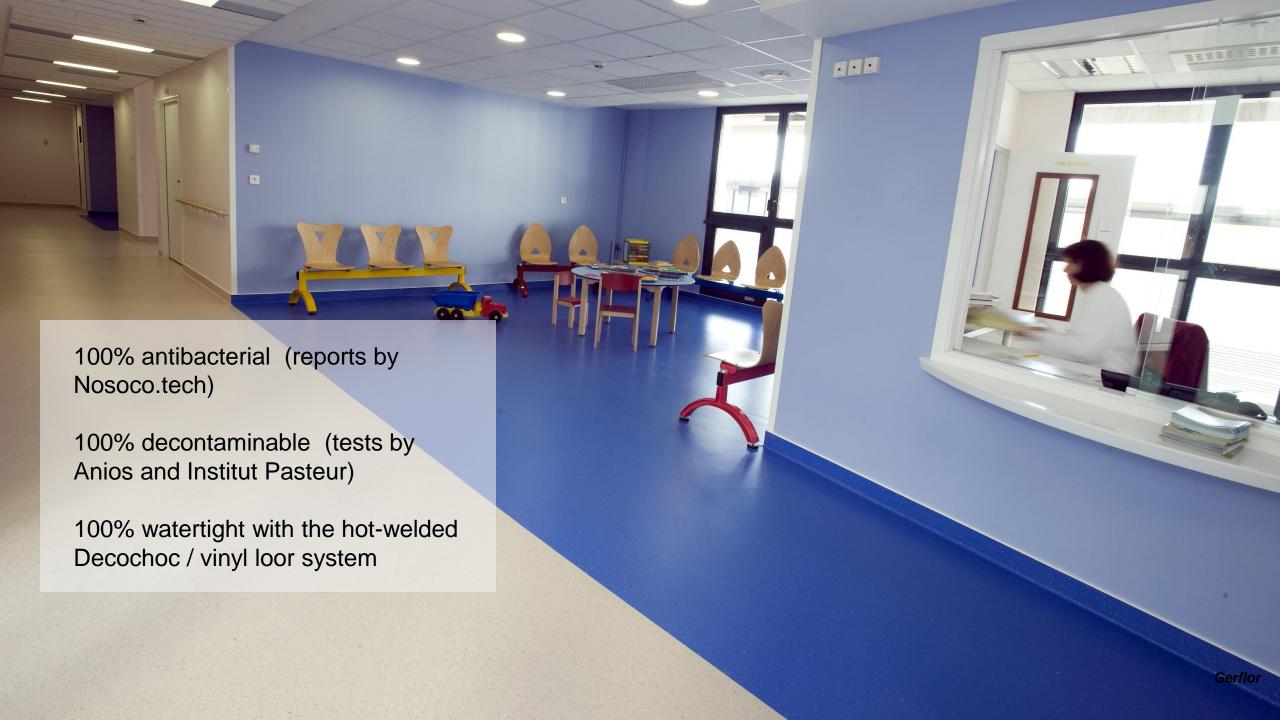

## Gerflor

When you need eco-friendly flooring for your next hospital or clinic project that looks good, but can stand the test of time

High stain resistance to chemicals commonly used in healthcare

100% recyclable

Extremely Low Volatile Organic

Compound (VOC) emissions

Suitable for heavy traffic areas, group T wear rating

Lead time: 6-8 weeks

Country of origin:

Warranty: 10 years France