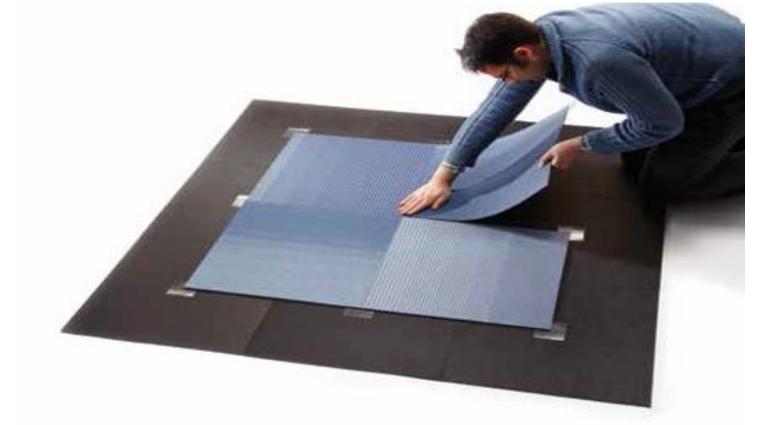

# Installation - TacTiles

\_\_\_\_ (

IT REDUCES ENVIRONMENTAL IMPACT BY 90%

NO VOC EMISSIONS

CLEAN, EASY TO INSTALL

NO DAMAGE TO SUBFLOOR

PERFECT FOR RUG OR FEATURE AREAS

**EASY TO RECYCLE TILES** 