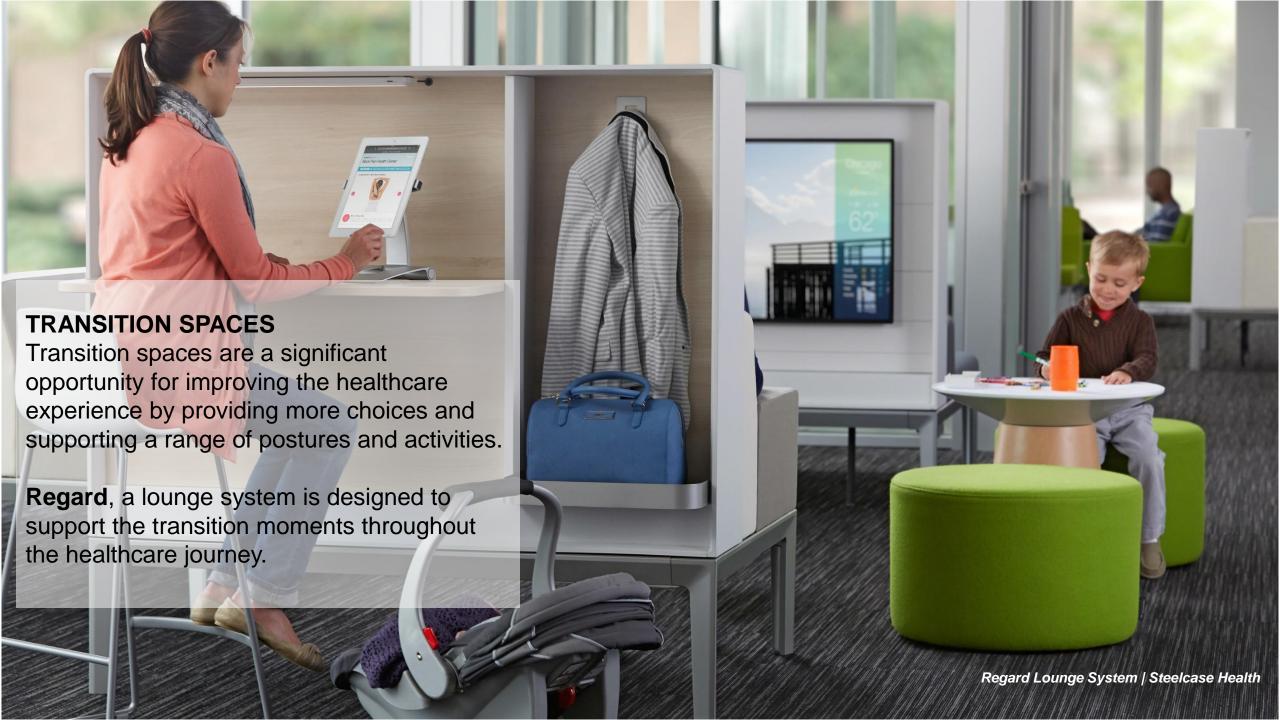

Player® by Steelcase

Snodgrass by Steelcase

Regard™ by Steelcase Health

Sorrel™ by Steelcase Health

Ripple™ by Coalesse

Sieste® by Steelcase Health

Tava™ by Steelcase Health