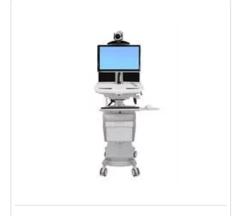

StyleView® Telemedicine Cart, Back-to-Back Monitor, Powered Mobile Telehealth Workstation

StyleView® Telepresence Cart, Single Monitor