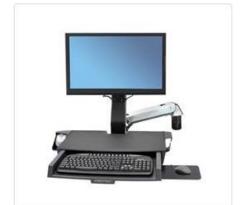

#### **Wall mounts**

StyleView® Sit-Stand Combo Arm with Worksurface Keyboard & Monitor Mount

StyleView® Sit-Stand Combo Arm Keyboard & Monitor Mount

StyleView® Sit-Stand Combo System with Worksurface Keyboard & Monitor Mount with Small CPU Holder

Lift, Patient Room Low-Profile Keyboard & Monitor Mount

StyleView® Sit-Stand Vertical

StyleView® Sit-Stand Combo Arm with Worksurface Keyboard & Monitor Mount

StyleView® Sit-Stand Combo Arm

Keyboard & Monitor Mount

StyleView® Sit-Stand Combo System with Worksurface

Keyboard & Monitor Mount with Small CPU Holder