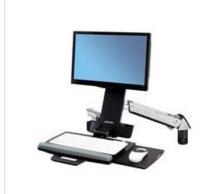

#### **Wall mounts**

StyleView® Sit-Stand Combo Arm with Worksurface Keyboard & Monitor Mount

StyleView® Sit-Stand Combo Arm Keyboard & Monitor Mount

StyleView® Sit-Stand Combo System with Worksurface Keyboard & Monitor Mount with Small CPU Holder

Lift, Patient Room Low-Profile Keyboard & Monitor Mount

StyleView® Sit-Stand Vertical

StyleView® Sit-Stand Combo Arm with Worksurface Keyboard & Monitor Mount

StyleView® Sit-Stand Combo Arm

Keyboard & Monitor Mount

StyleView® Sit-Stand Combo System with Worksurface

Keyboard & Monitor Mount with Small CPU Holder