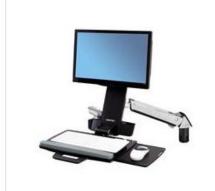

#### **Wall mounts**

StyleView® Sit-Stand Combo Arm with Worksurface Keyboard & Monitor Mount

StyleView® Sit-Stand Combo Arm Keyboard & Monitor Mount

StyleView® Sit-Stand Combo System with Worksurface Keyboard & Monitor Mount with Small CPU Holder

Lift, Patient Room Low-Profile Keyboard & Monitor Mount

StyleView® Sit-Stand Vertical

StyleView® Sit-Stand Combo Arm with Worksurface Keyboard & Monitor Mount

StyleView® Sit-Stand Combo Arm

Keyboard & Monitor Mount

StyleView® Sit-Stand Combo System with Worksurface

Keyboard & Monitor Mount with Small CPU Holder