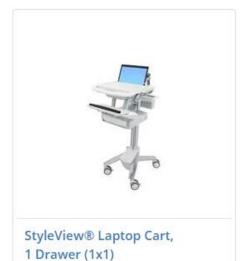

#### **Medical carts**

StyleView® Cart - Sliding Worksurface Documentation Medical Cart

StyleView® Cart with LCD Pivot

StyleView® Laptop Cart, LiFe Powered

StyleView® Telemedicine Cart, Single Monitor, Powered Mobile Telehealth Workstation