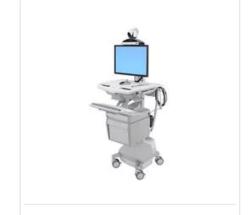

#### **Medical carts**

StyleView® Cart - Sliding Worksurface Documentation Medical Cart

StyleView® Cart with LCD Pivot

StyleView® Laptop Cart, LiFe Powered

StyleView® Telemedicine Cart, Single Monitor, Powered Mobile Telehealth Workstation