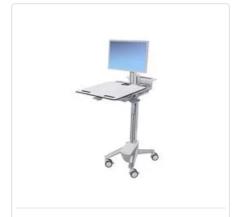

#### **Medical carts**

StyleView® Cart - Sliding Worksurface Documentation Medical Cart

StyleView® Cart with LCD Pivot

StyleView® Laptop Cart, LiFe Powered

StyleView® Telemedicine Cart, Single Monitor, Powered Mobile Telehealth Workstation