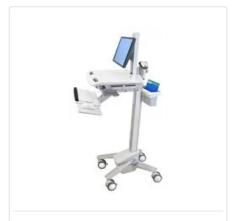

#### **Medical carts**

StyleView® Cart - Sliding Worksurface Documentation Medical Cart

StyleView® Cart with LCD Pivot

StyleView® Laptop Cart, LiFe Powered

StyleView® Telemedicine Cart, Single Monitor, Powered Mobile Telehealth Workstation