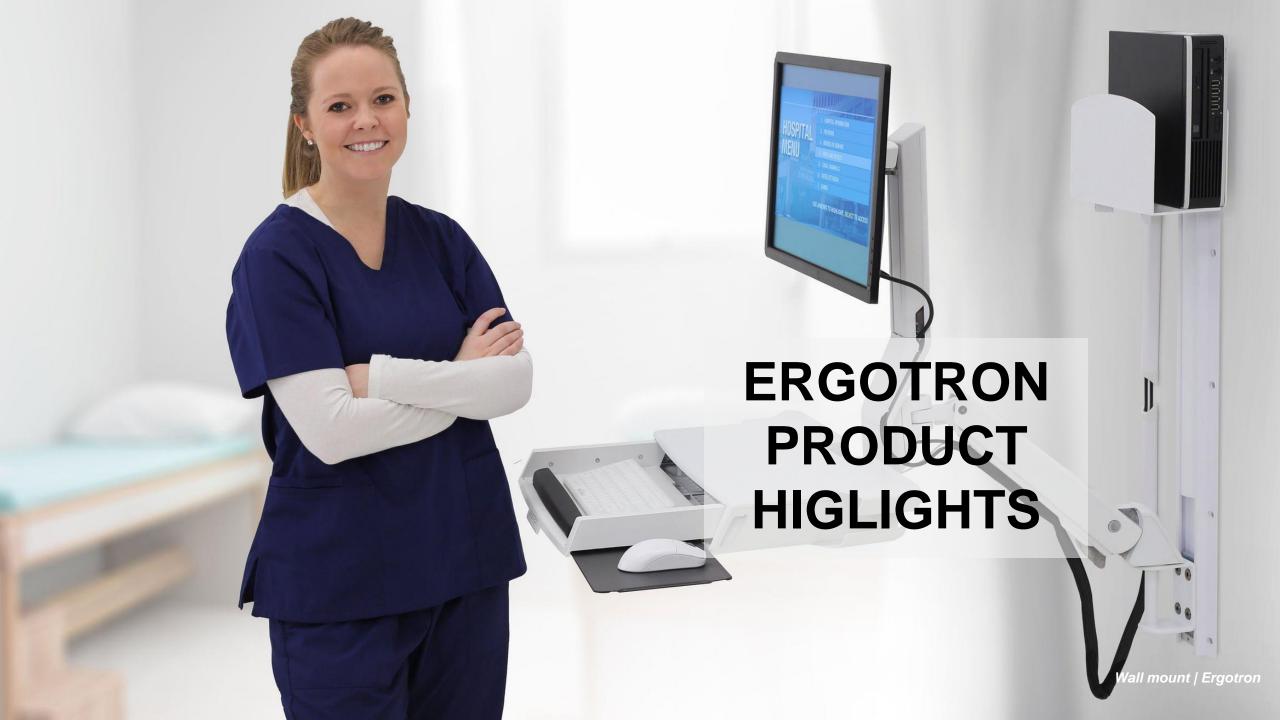

#### **Wall mounts**

StyleView® Sit-Stand Combo Arm with Worksurface Keyboard & Monitor Mount

StyleView® Sit-Stand Combo Arm Keyboard & Monitor Mount

StyleView® Sit-Stand Combo System with Worksurface Keyboard & Monitor Mount with Small CPU Holder

Lift, Patient Room Low-Profile Keyboard & Monitor Mount

StyleView® Sit-Stand Vertical

StyleView® Sit-Stand Combo Arm with Worksurface Keyboard & Monitor Mount

StyleView® Sit-Stand Combo Arm

Keyboard & Monitor Mount

StyleView® Sit-Stand Combo System with Worksurface

Keyboard & Monitor Mount with Small CPU Holder