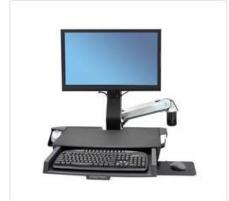

#### **Wall mounts**

StyleView® Sit-Stand Combo Arm with Worksurface Keyboard & Monitor Mount

StyleView® Sit-Stand Combo Arm Keyboard & Monitor Mount

StyleView® Sit-Stand Combo System with Worksurface Keyboard & Monitor Mount with Small CPU Holder

Lift, Patient Room Low-Profile Keyboard & Monitor Mount

StyleView® Sit-Stand Vertical

StyleView® Sit-Stand Combo Arm with Worksurface Keyboard & Monitor Mount

StyleView® Sit-Stand Combo Arm

Keyboard & Monitor Mount

StyleView® Sit-Stand Combo System with Worksurface

Keyboard & Monitor Mount with Small CPU Holder