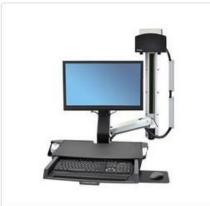

#### **Wall mounts**

StyleView® Sit-Stand Combo Arm with Worksurface Keyboard & Monitor Mount

StyleView® Sit-Stand Combo Arm Keyboard & Monitor Mount

StyleView® Sit-Stand Combo System with Worksurface Keyboard & Monitor Mount with Small CPU Holder

Lift, Patient Room Low-Profile Keyboard & Monitor Mount

StyleView® Sit-Stand Vertical

StyleView® Sit-Stand Combo Arm with Worksurface Keyboard & Monitor Mount

StyleView® Sit-Stand Combo Arm

Keyboard & Monitor Mount

StyleView® Sit-Stand Combo System with Worksurface

Keyboard & Monitor Mount with Small CPU Holder