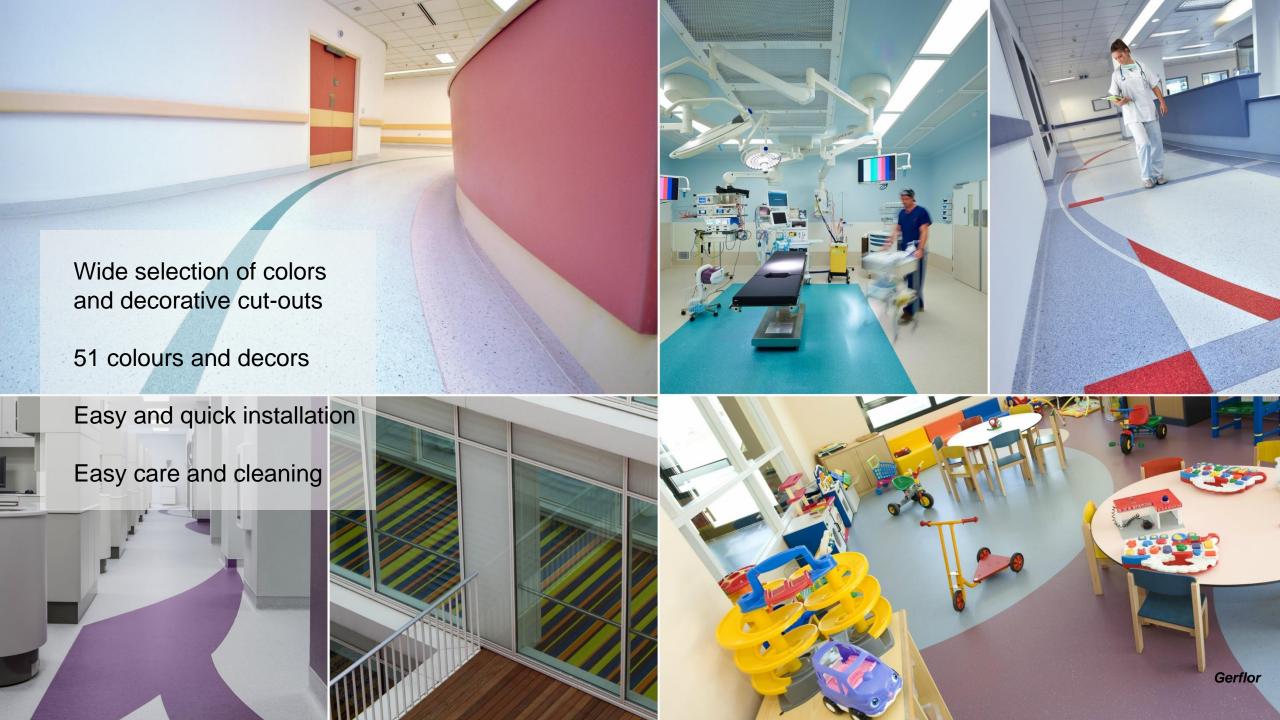

## Gerflor

When you need eco-friendly flooring for your next hospital or clinic project that looks good, but can stand the test of time

High stain resistance to chemicals commonly used in healthcare

100% recyclable

Extremely Low Volatile Organic

Compound (VOC) emissions

Suitable for heavy traffic areas, group T wear rating

Lead time: 6-8 weeks

Country of origin:

Warranty: 10 years France