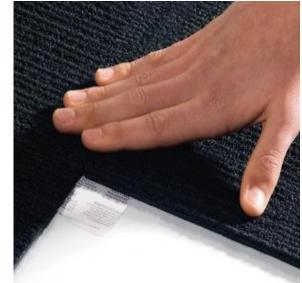

# Installation - TacTiles

\_\_\_\_ (

IT REDUCES ENVIRONMENTAL IMPACT BY 90%

NO VOC EMISSIONS

CLEAN, EASY TO INSTALL

NO DAMAGE TO SUBFLOOR

PERFECT FOR RUG OR FEATURE AREAS

**EASY TO RECYCLE TILES** 