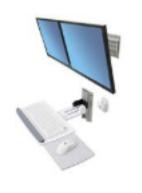

#### Neo-Flex® Dual Monitor Wall Mount

#### Two-Monitor Mount

- 28-514-800

Maximize space in imaging environments! This low-profile digital imaging solution enhances PACS implementation by providing convenient access to patient data.