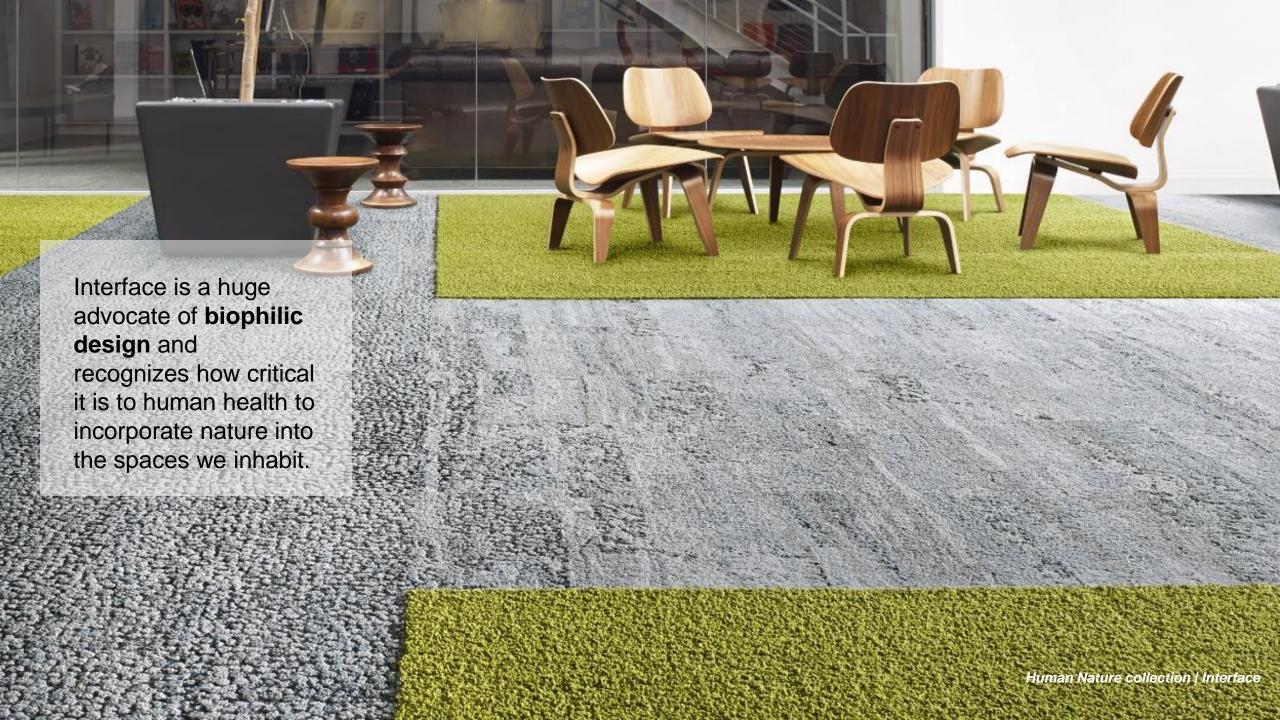

## Interface

Helping create better, brighter healing environments

Interface modular carpet tile features a unique combination of structured backing and a dense textile face to help minimize noise.

Enable quick, easy renovations and maintenance.

Easy to maintain with superior stain resistance.

Its proprietary preservative, Intersept®, keeps odors and mold at bay.

Lead time: 6-8 weeks Country of origin: Warranty: 15 years Holland