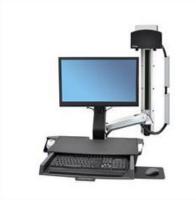

#### **Wall mounts**

StyleView® Sit-Stand Combo Arm with Worksurface Keyboard & Monitor Mount

StyleView® Sit-Stand Combo Arm Keyboard & Monitor Mount

StyleView® Sit-Stand Combo System with Worksurface Keyboard & Monitor Mount with Small CPU Holder

Lift, Patient Room Low-Profile Keyboard & Monitor Mount

StyleView® Sit-Stand Vertical

StyleView® Sit-Stand Combo Arm with Worksurface Keyboard & Monitor Mount

StyleView® Sit-Stand Combo Arm

Keyboard & Monitor Mount

StyleView® Sit-Stand Combo System with Worksurface

Keyboard & Monitor Mount with Small CPU Holder