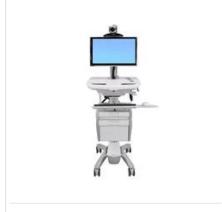

StyleView® Telemedicine Cart, Back-to-Back Monitor, Powered Mobile Telehealth Workstation

StyleView® Telepresence Cart, Single Monitor