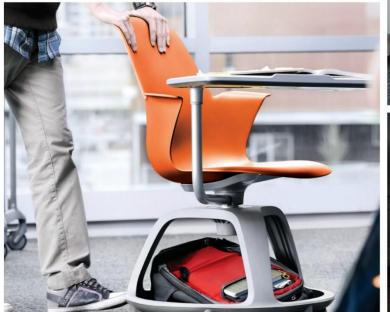

### Steelcase

Node classroom features Node on casters with personal worksurfaces, portable Huddleboards and a heightadjustable instructor table for maximum flexibility and comfort.

- Lightweight Huddleboards are ideal for small group content creation and review.
- Instructors can position their adjustable table and stool at any point in the room that's best for their teaching style.
- With built-in storage in the base, personal worksurface, Node makes maximum use of every square foot of classroom space.