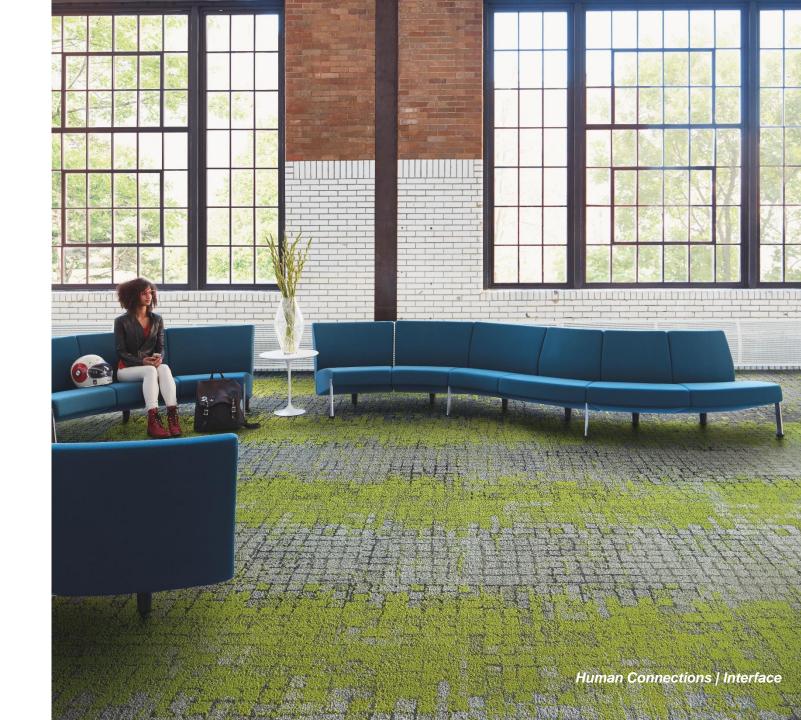

## **Interface**

Ideal for designers who wish to reduce the impact that finishes have on the environment

Interface modular carpet tile features a unique combination of structured backing and a dense textile face to help minimize noise.

Enable quick, easy renovations and maintenance.

Easy to maintain with superior stain resistance.

We have a soft spot for modular resilient flooring

Our LVT is the perfect fit for our modular carpet. No transition strips required – just beautiful, easy-care flooring from edge to edge, with no worry about doubling up on materials. That's maximum flexibility.