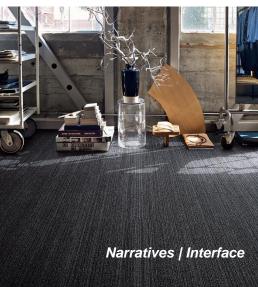

## **Interface**

Ideal for designers who wish to reduce the impact that finishes have on the environment

Interface modular carpet tile features a unique combination of structured backing and a dense textile face to help minimize noise.

Enable quick, easy renovations and maintenance.

Easy to maintain with superior stain resistance.

We have a soft spot for modular resilient flooring

Our LVT is the perfect fit for our modular carpet. No transition strips required – just beautiful, easy-care flooring from edge to edge, with no worry about doubling up on materials. That's maximum flexibility.