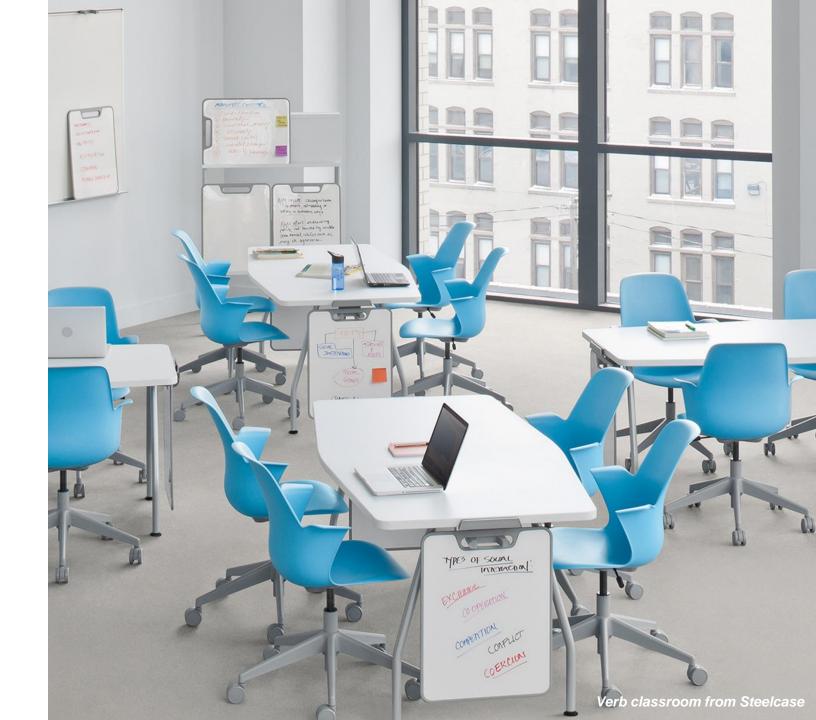

### Steelcase

Verb is an integrated system of classroom furniture designed to support a variety of learning and teaching styles on demand.

- The freedom to move and engage means wall protection is required in all active learning settings.
- Information persistence is supported with wall track at multiple heights for whiteboards
- Seating that swivels supports all user types.
- The table's chevron shape supports the individual's intimate zone, separating "my" space from "your" space.