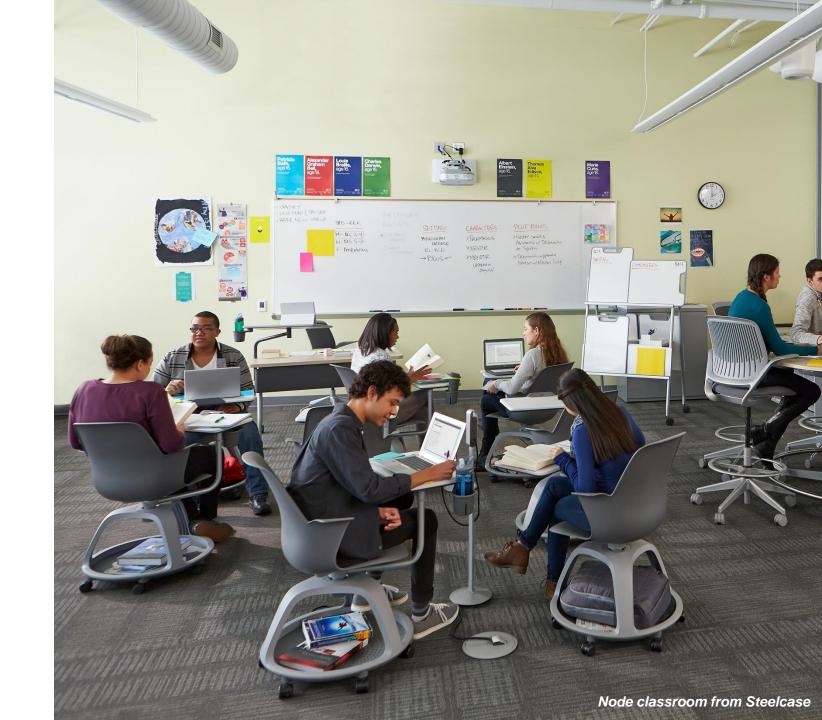

### Steelcase

Node classroom features Node on casters with personal worksurfaces, portable Huddleboards and a heightadjustable instructor table for maximum flexibility and comfort.

- Lightweight Huddleboards are ideal for small group content creation and review.
- Instructors can position their adjustable table and stool at any point in the room that's best for their teaching style.
- With built-in storage in the base, personal worksurface, Node makes maximum use of every square foot of classroom space.