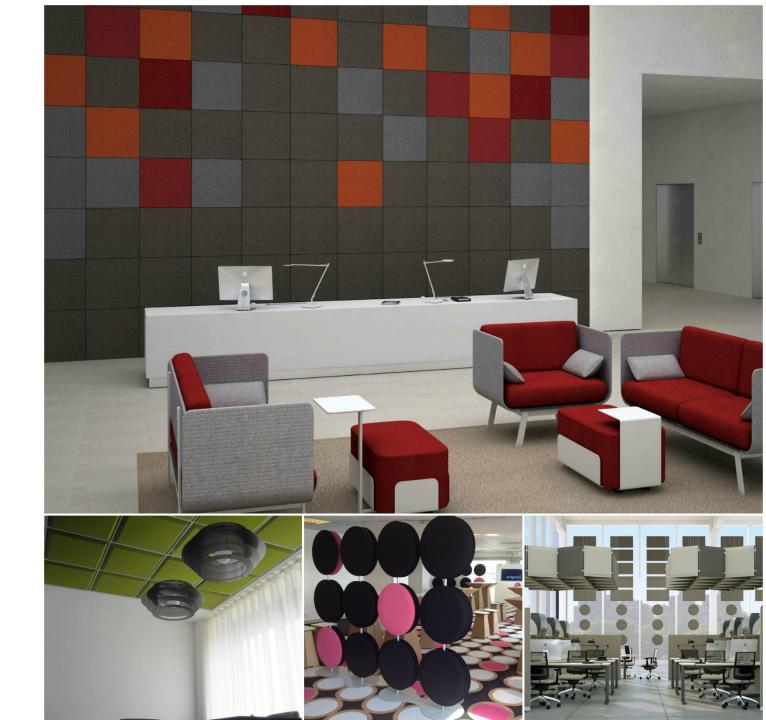

### **Fonology**

by Aresline

Acoustical solutions which is made from the best sound-deadening materials in order to develop cutting-edge solutions to improve the response of space to sound.

Fonology is the connection point between sound and material.
An approach that allows for the broadest choice of materials, the widest freedom of use, and above all, a new interpretation of sound absorption.
Wood, concrete, wool, steel, mdf.