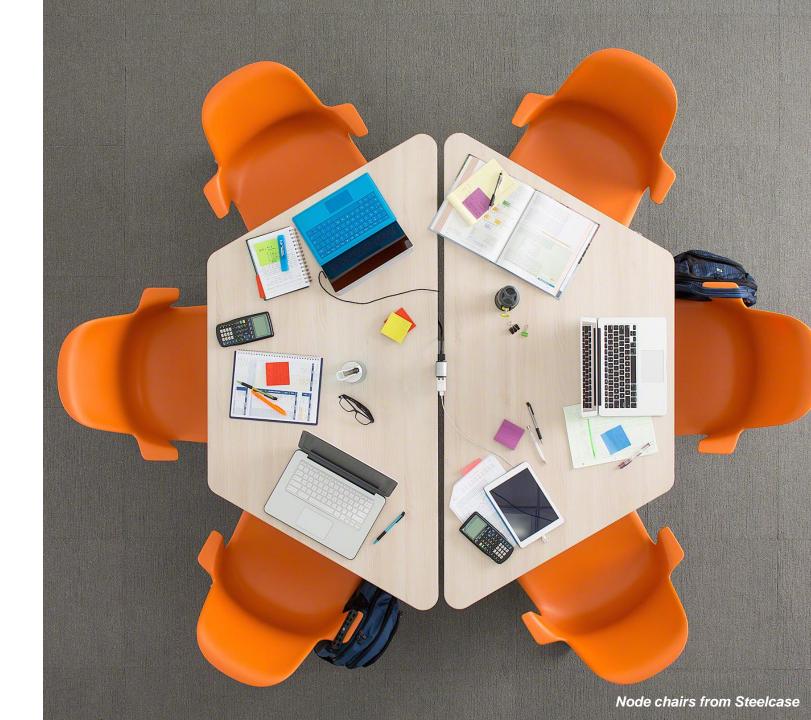

### Steelcase

Node classroom features Node on casters with personal worksurfaces, portable Huddleboards and a heightadjustable instructor table for maximum flexibility and comfort.

- Lightweight Huddleboards are ideal for small group content creation and review.
- Instructors can position their adjustable table and stool at any point in the room that's best for their teaching style.
- With built-in storage in the base, personal worksurface, Node makes maximum use of every square foot of classroom space.