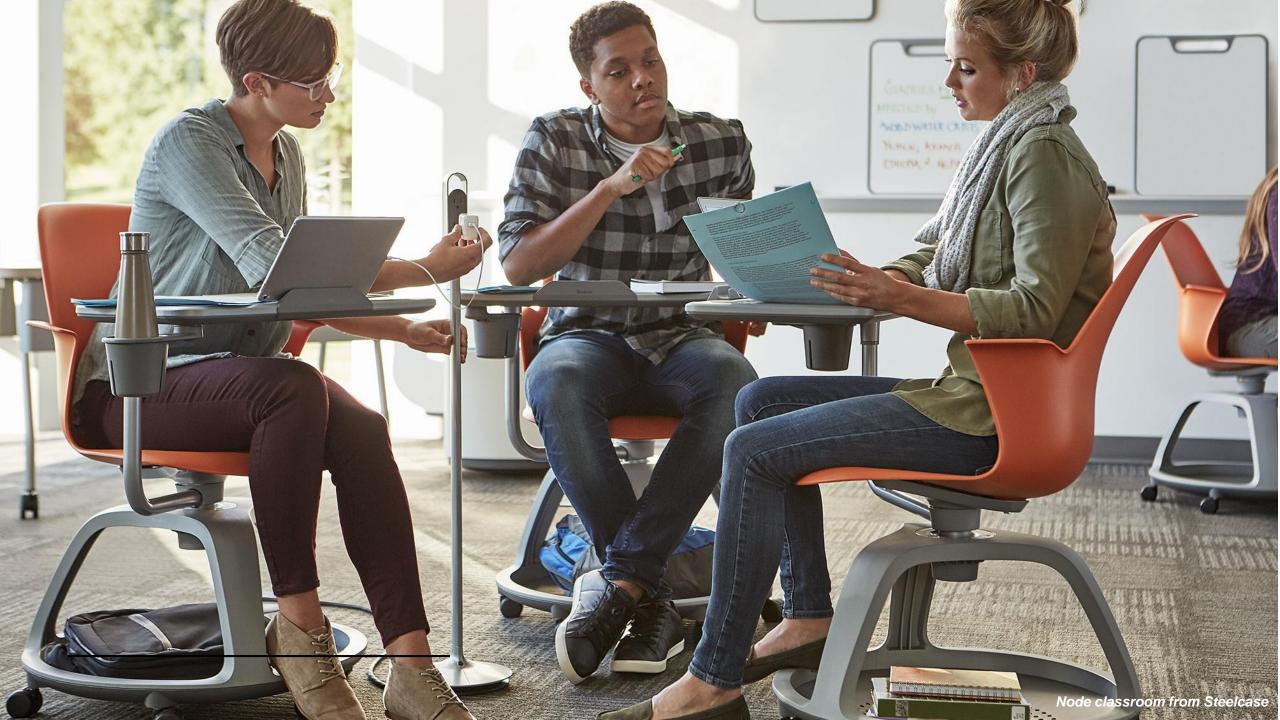

### Steelcase

Node classroom features Node on casters with personal worksurfaces, portable Huddleboards and a heightadjustable instructor table for maximum flexibility and comfort.

- Lightweight Huddleboards are ideal for small group content creation and review.
- Instructors can position their adjustable table and stool at any point in the room that's best for their teaching style.
- With built-in storage in the base, personal worksurface, Node makes maximum use of every square foot of classroom space.