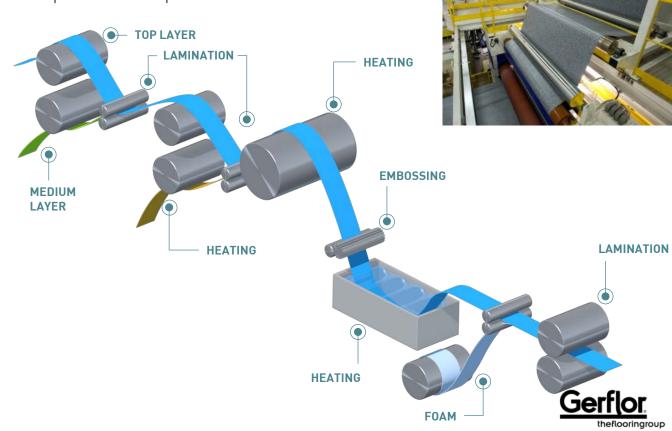

Assembling of different calendered, pressed, coated or substrate layers under the action of temperature and pressure.

- Large choice of highly precised designs
- Creativity of patterns (imitating, unique...)
- 100% solvent free (use of water based inks)
- Recycling of inks through washwater evaporation
- Cleaning of ink barrels with bio-degradable agents

- Unlimited & unique design creation: ultimate realism, customized logos, limited pattern repeat...
- Flexibility: low volume production, extreme reactivity...
- Environmental impact reduction

- Easy clean
- Slip resistance
- No friction-burn (Sport)
- Only by GERFLOR