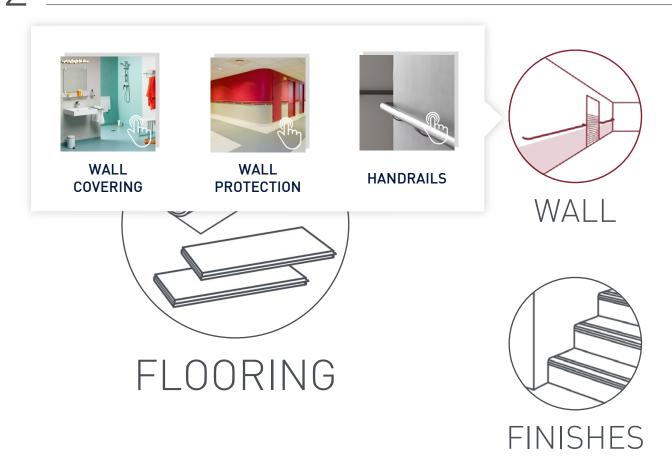

# HOMOGENEOUS ROLLS

- The most durable and hygienic vinyl solution installed across the globe
- A strong reputation for its high traffic performance in Health & Education
- A patented surface treatment 'Evercare' for a cost effective maintenance
- Complete ESD ranges to cover any risk of electrostatic discharge

#### **PREMIUM**

- An outstanding durability highly appreciated in the healthcare industry
- Easy maintenance & stain resistance
- Very high performance indentation/acoustic