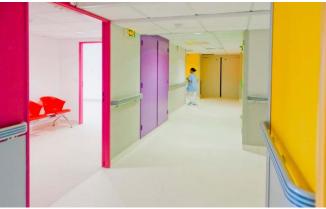

# WALL COVERING

- Global solution Floor Wall Accessories
- Decorative range several exclusive patterns
- Hygiene & easy maintenance
- Utmost fire resistance (Bs2d0)

# WALL PROTECTION

- The most complete range of panels, crash-rails and corner protectors on the market
- Perfect optimization between impact resistance (320 kg at 3 km/h speed) and hygiene (chemical and stain resistant, bacteriostatic material)
- A wide range of colors and embossings
- Digital printing allowing endless and unique designs