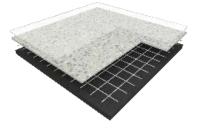

Pressing of the pellets in order to achieve a uniform sheet for an "all-through design" effect. **GLASSFIBER UNDERLAYER** REINFORCEMENT **PRESSING DISPERSION OF GRANULATES EMBOSSING AND COOLING** 

- Large choice of designs
- Very high density foam + glass fibre grid: sound insulation / indentation resistance
- UV cured surface treatment: easy maintenance