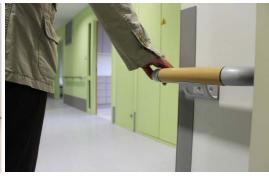

### **HANDRAILS**

- Ergonomically designed to ensure comfort of use
- Excellence protection against hand-borne infection (bacteriostatic materials, bactericidal joints...)
- A wide handrail product range to adapt the resistance to the solicitation of the area