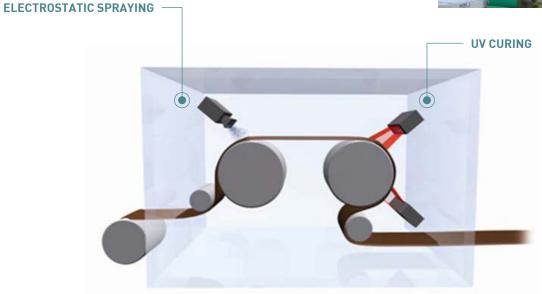

Application of protective treatment by electrostatic spraying and UV cross-linking.

- Customized format for complex surfaces
- Tailor made logos and decorative patterns
- Throughout cut for an extreme durability
- Ultra precise cutting (0,2 mm) for perfect seams