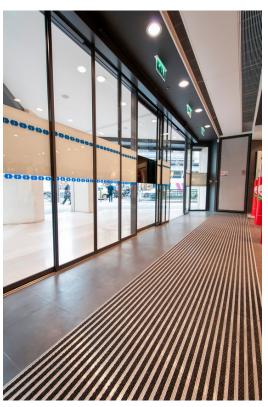

## **MATTING**

- Helps to reduce slip accidents
- Reduces maintenance costs
- Improves the appearance and durability of surrounding floorcoverings

### **ACCESSIBILITY**

- A large range of products to improve the safety in buildings
- Compliance with regulations
- Resistance to traffic