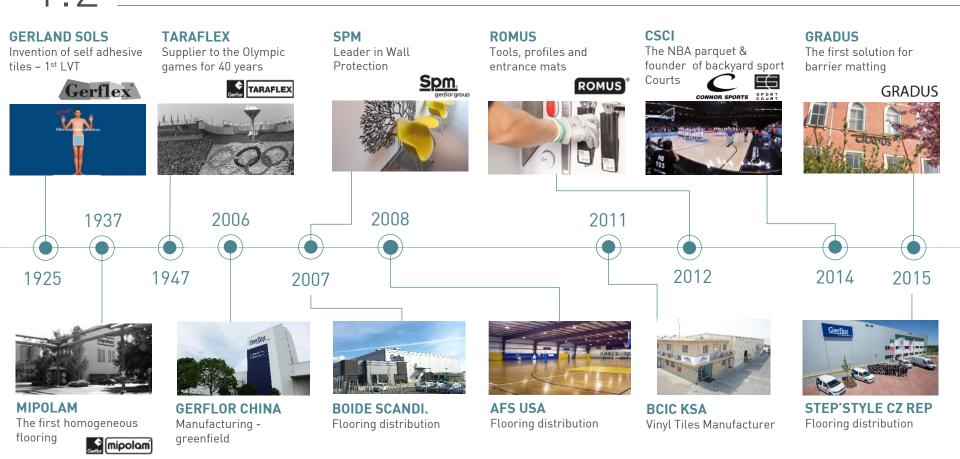

# CORPORATE OVERVIEW





#### **GERFLOR AT ONE GLANCE**

#### **FOCUS**

Resilient flooring Wall covering Finishes

Innovative,
Decorative,
Sustainable &
Specialty-based
solutions



**830** MILLION EUROS • **65%** INTERNATIONAL 2016 SALES



100 COUNTRIES • 16 PLANTS



**3 500** EMPLOYEES • **40** NATIONALITIES



# SALES GROWTH

A steady growth based on organic development and on acquisitions





## 1 2 A GROUP BUILT ON INNOVATIVE BRANDS AND COMPANIES





# 1 3 GLOBAL PRESENCE

25 SUBSIDIARIES

16
MANUFACTURING
PLANTS
AND LOGISTIC
HUBS

5 TECHNOCENTRES

AND A BROAD NETWORK OF DISTRIBUTORS



# 1 3 PRODUCTION FACILITIES - EMEA





















# Amasa, USA









**ASIA PACIFIC** 



#### **TARARE**



ĵĵĵĵ

**650** 



1 R&D LAB

1 TECHNOCENTRE

- Calendering
- Pressing
- Coating
- Laminating
- Water jet cutting











#### **PROVENCE**



ĵĵĵ

**650** 



1 DESIGN CENTER

1 R&D LAB

## **4** INDUSTRIAL PROCESSES

- Calendering
- Coating 2 & 4 m
- Printing
- Pressing

1 LOGISTIC HUB











#### **TOULOUSE**



Wall protection, handrails innovative and ecoresponsible solutions for Healthcare, Education, Sport and Cleanrooms.

60



#### 3 PROCESSES

- Product Design
- Extrusion
- Water jet cutting













#### **PARIS*