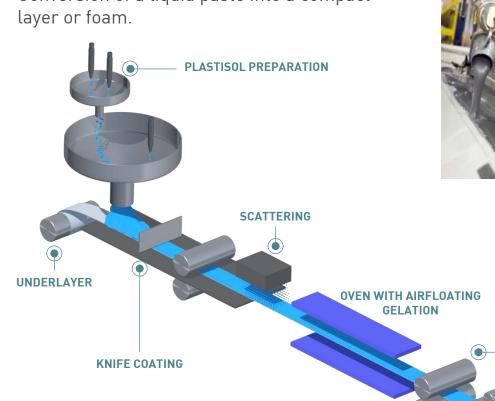

Conversion of a liquid paste into a compact

**EMBOSSING** 

& COOLING

- Most durable and reliable assembling of various layers
- Sound insulation, comfort, safety and performance, indentation and rolling resistance.
- Only by GERFLOR

Assembling of different calendered, pressed, coated or substrate layers under the action of temperature and pressure.

- Large choice of highly precised designs
- Creativity of patterns (imitating, unique...)
- 100% solvent free (use of water based inks)
- Recycling of inks through washwater evaporation
- Cleaning of ink barrels with bio-degradable agents