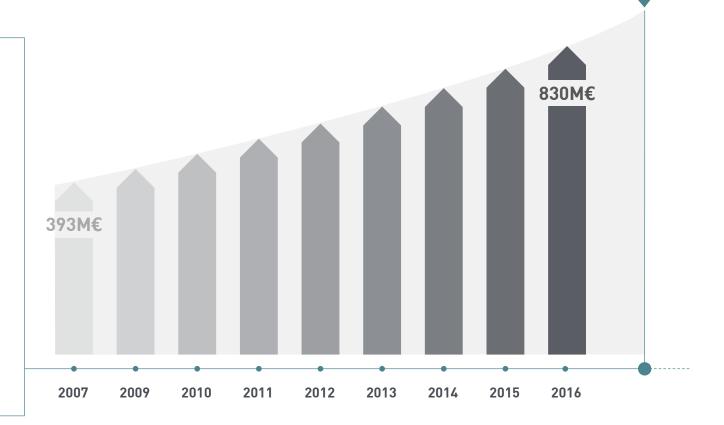

# SALES GROWTH

A steady growth based on organic development and on acquisitions

#### **FOCUS**

Resilient flooring Wall covering Finishes

Innovative,
Decorative,
Sustainable &
Specialty-based
solutions

**830** MILLION EUROS • **65%** INTERNATIONAL 2016 SALES

100 COUNTRIES • 16 PLANTS

**3 500** EMPLOYEES • **40** NATIONALITIES