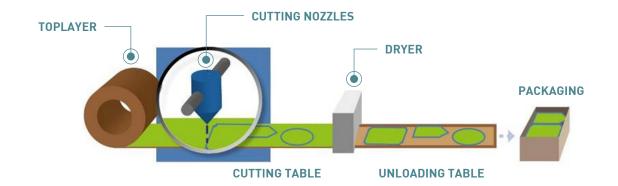

#### **PRODUCTION TECHNOLOGIES - VINYL FLOORING**

- OPERATIONAL EXCELLENCE
- PROCESS INNOVATION
- CONTINUOUS INVESTMENT

**CALENDERING** 

**PRESSING** 

**COATING** 

**LAMINATION** 

**SURFACE TREATMENT** 

**PRINTING** 

**WATER JET CUTTING** 

- Regularity of thickness
- Permanence of design
- Durability of product
- Authenticity of colours

Production of sheets or films for surfaces,

- Design within the whole thickness of the product: durability, long life
- Protecsol® 2
   surface treatment:
   easy maintenance
   / stain resistance
- Only by GERFLOR

Pressing of the pellets in order to achieve a uniform sheet for an "all-through design" effect. **GLASSFIBER UNDERLAYER** REINFORCEMENT **PRESSING DISPERSION OF GRANULATES EMBOSSING AND COOLING** 

- Large choice of designs
- Very high density foam + glass fibre grid: sound insulation / indentation resistance
- UV cured surface treatment: easy maintenance

Conversion of a liquid paste into a compact

**EMBOSSING** 

& COOLING

- Most durable and reliable assembling of various layers
- Sound insulation, comfort, safety and performance, indentation and rolling resistance.
- Only by GERFLOR

Assembling of different calendered, pressed, coated or substrate layers under the action of temperature and pressure.

- Large choice of highly precised designs
- Creativity of patterns (imitating, unique...)
- 100% solvent free (use of water based inks)
- Recycling of inks through washwater evaporation
- Cleaning of ink barrels with bio-degradable agents

- Unlimited & unique design creation: ultimate realism, customized logos, limited pattern repeat...
- Flexibility: low volume production, extreme reactivity...
- Environmental impact reduction

- Easy clean
- Slip resistance
- No friction-burn (Sport)
- Only by GERFLOR

Application of protective treatment by electrostatic spraying and UV cross-linking.

- Customized format for complex surfaces
- Tailor made logos and decorative patterns
- Throughout cut for an extreme durability
- Ultra precise cutting (0,2 mm) for perfect seams