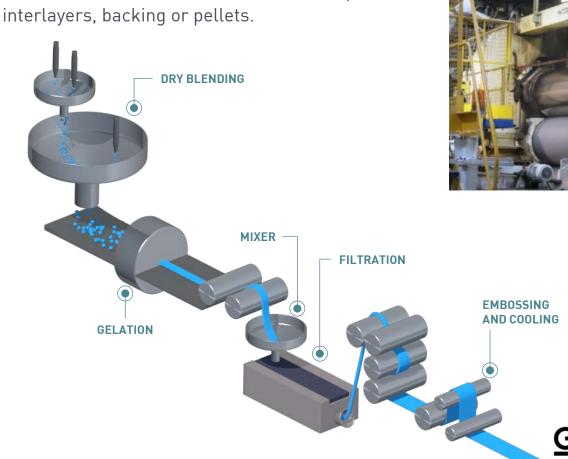

#### **PRODUCTION TECHNOLOGIES - VINYL FLOORING**

- OPERATIONAL EXCELLENCE
- PROCESS INNOVATION
- CONTINUOUS INVESTMENT

**CALENDERING** 

**PRESSING** 

**COATING** 

**LAMINATION** 

**SURFACE TREATMENT** 

**PRINTING** 

**WATER JET CUTTING** 

- Regularity of thickness
- Permanence of design
- Durability of product
- Authenticity of colours

Production of sheets or films for surfaces,

- Design within the whole thickness of the product: durability, long life
- Protecsol® 2
   surface treatment:
   easy maintenance
   / stain resistance
- Only by GERFLOR

Pressing of the pellets in order to achieve a uniform sheet for an "all-through design" effect. **GLASSFIBER UNDERLAYER** REINFORCEMENT **PRESSING DISPERSION OF GRANULATES EMBOSSING AND COOLING** 

- Large choice of designs
- Very high density foam + glass fibre grid: sound insulation / indentation resistance
- UV cured surface treatment: easy maintenance