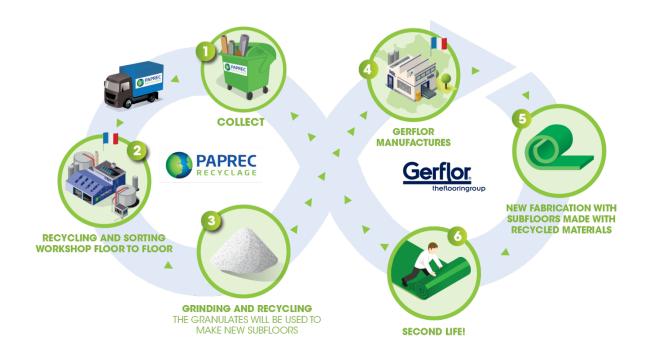

# 3 / SUSTAINABILITY: RECYCLING CHAIN

Gerflor has
established an
efficient logistic
model to collect
and recycle
waste

Example – Waste collection process from customer jobsite (France & Benelux) to Gerflor manufacturing plant - 3,000 t / year - Partnership with Paprec