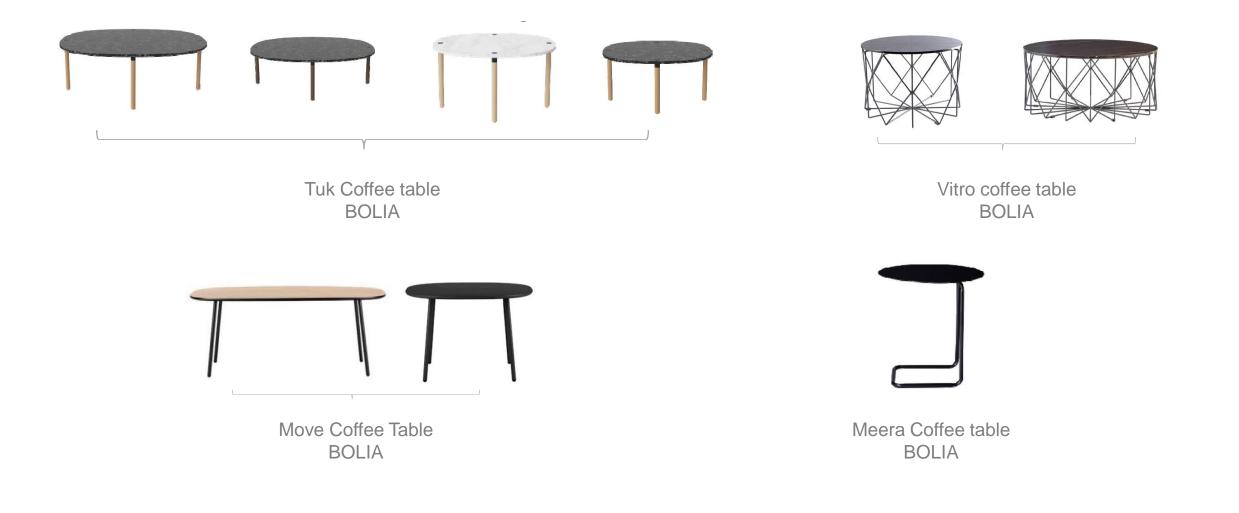

### **Sofa + Armchairs**

Abby 2 & 3 seater sofa BOLIA

Aura 2 ½ seater sofa BOLIA

Between sofa BOLIA

Cloud 2 ½ & 3 seater sofa BOLIA

Gaia 2 & 3 seater sofa BOLIA

Madison 2 ½ & 3 seater BOLIA

Liva Sofa BOLIA

### **Sofa + Armchairs**

Pepe 2 seater BOLIA

Abby Arm Chair BOLIA

C3 Arm Chair BOLIA

Cloud arm chair BOLIA

Pepe Arm Chair BOLIA

Liva Arm Chair BOLIA

Mara Arm Chair BOLIA

### **Pouf + Benches**

Steelcase<sup>®</sup> Bolia

Cloud Medium & small BOLIA

D18 &D20 Bench BOLIA

Ronda Pouf BOLIA

Posea Bench BOLIA

Steelcase<sup>®</sup> Bolia

Steelcase<sup>®</sup> Bolia