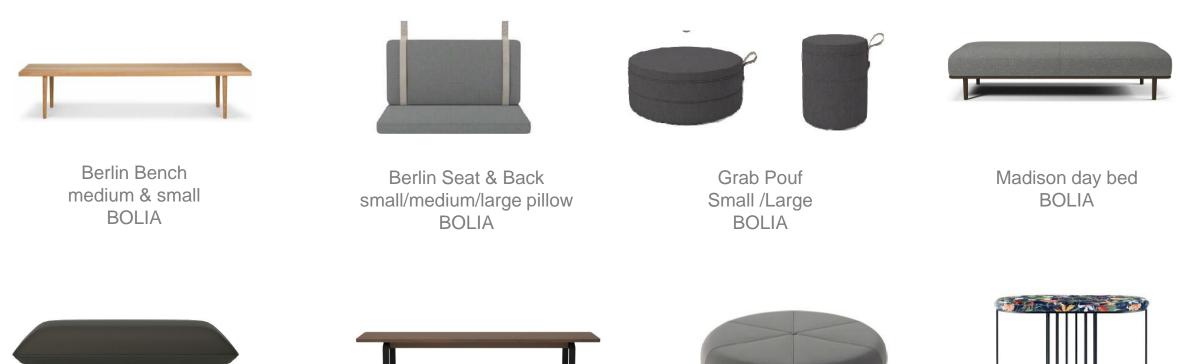

### **Pouf + Benches**

Steelcase<sup>®</sup> Bolia

Cloud Medium & small BOLIA

D18 &D20 Bench BOLIA

Ronda Pouf BOLIA

Posea Bench BOLIA

Steelcase<sup>®</sup> Bolia

Steelcase<sup>®</sup> Bolia