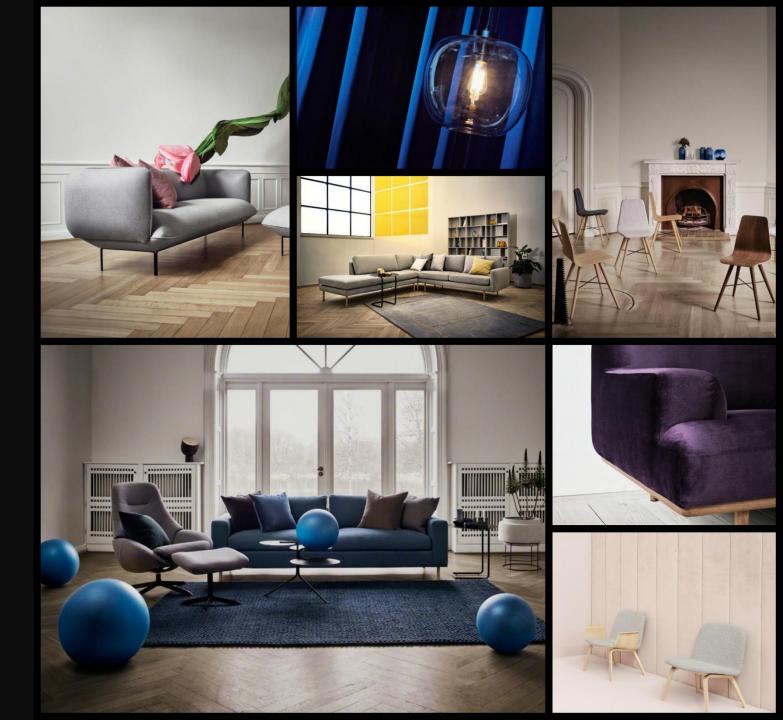

## Steekcase Bolia

When you need that one statement piece to help you create great Instagrammable moments, Bolia product is what you need.

Clean and minimalist designs from Danish brand Bolia can help you achieve beautiful results in a hotel, F&B or even office break-out areas. Brought to you by Steelcase, the curated collection of Bolia designs include sofas, armchairs, tables & lighting.

### **Sofa + Armchairs**

Abby 2 & 3 seater sofa BOLIA

Aura 2 ½ seater sofa BOLIA

Between sofa BOLIA

Cloud 2 ½ & 3 seater sofa BOLIA

Gaia 2 & 3 seater sofa BOLIA

Madison 2 ½ & 3 seater BOLIA

Liva Sofa BOLIA

### **Sofa + Armchairs**

Pepe 2 seater BOLIA

Abby Arm Chair BOLIA

C3 Arm Chair BOLIA

Cloud arm chair BOLIA

Pepe Arm Chair BOLIA

Liva Arm Chair BOLIA

Mara Arm Chair BOLIA