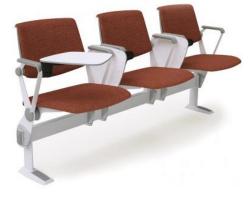

## ARESLINE

Acoustic panels, colored moss walls and auditorium seating with a design twist

Whether it's an office, contract or auditorium and theatre seating, Ares Line brings together original ideas and expertise combined with fine Italian style. Its brand Fonology offers acoustic panels, turning them into timeless design pieces.

Their products are designed by world class designers, including Paolo Pininfarina, Simone Micheli, Giovanni Baccolini, Toshiyuki Kita

Lead time: 10-12 weeks Warranty: 5 years Country of origin: Italy