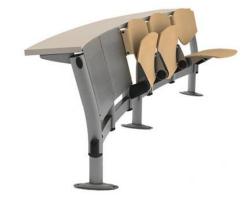

## ARESLINE

Acoustic panels, colored moss walls and auditorium seating with a design twist

Whether it's an office, contract or auditorium and theatre seating, Ares Line brings together original ideas and expertise combined with fine Italian style. Its brand Fonology offers acoustic panels, turning them into timeless design pieces.

Their products are designed by world class designers, including Paolo Pininfarina, Simone Micheli, Giovanni Baccolini, Toshiyuki Kita

Lead time: 10-12 weeks Warranty: 5 years Country of origin: Italy