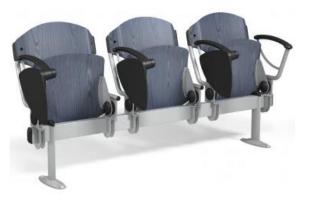

## ARESLINE

Acoustic panels, colored moss walls and auditorium seating with a design twist

Whether it's an office, contract or auditorium and theatre seating, Ares Line brings together original ideas and expertise combined with fine Italian style. Its brand Fonology offers acoustic panels, turning them into timeless design pieces.

Their products are designed by world class designers, including Paolo Pininfarina, Simone Micheli, Giovanni Baccolini, Toshiyuki Kita

Lead time: 10-12 weeks Warranty: 5 years Country of origin: Italy