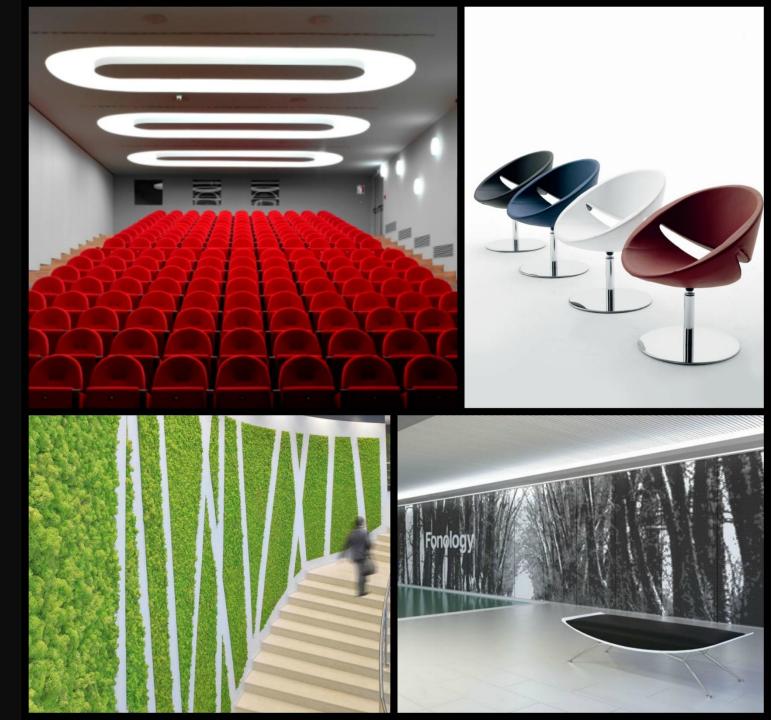

## ARESLINE

Acoustic panels, colored moss walls and auditorium seating with a design twist

Whether it's an office, contract or auditorium and theatre seating, Ares Line brings together original ideas and expertise combined with fine Italian style. Its brand Fonology offers acoustic panels, turning them into timeless design pieces.

Their products are designed by world class designers, including Paolo Pininfarina, Simone Micheli, Giovanni Baccolini, Toshiyuki Kita

Lead time: 10-12 weeks Warranty: 5 years Country of origin: Italy